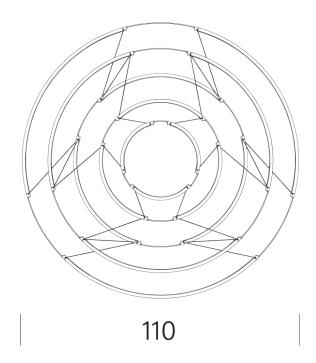

Typ CRI 90
Dimensions 9110x65

Notes total height 66cm, cable length 2,5m, TRIAC VERSION

on request

Net lamp weight 2.8kg kg

### **PACKAGE**

Package 01 Dimension: 110X110X60 cm