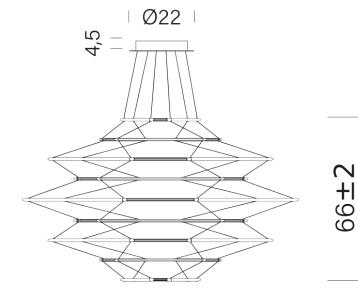

Typ CRI 90
Dimensions 9110x65

Notes total height 66cm, cable length 2,5m, TRIAC VERSION

on request

Net lamp weight 2.8kg kg