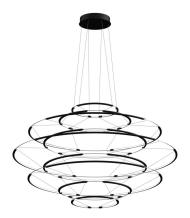

# DROP9

Arihiro Miyake

Instinct and constant design diligence in a collection that is the outcome of a sophisticated lighting engineering. A clear lines chandelier combined with an extremely slim aluminium structure for a soft echo of strong and diffused light. Each profile and connector is linked through a miniaturised connection for a unique result of suspended lightness.

Typ CRI 90
Dimensions 9110x65

Notes total height 66cm, cable length 2,5m, TRIAC VERSION

on request

Net lamp weight 2.8kg kg